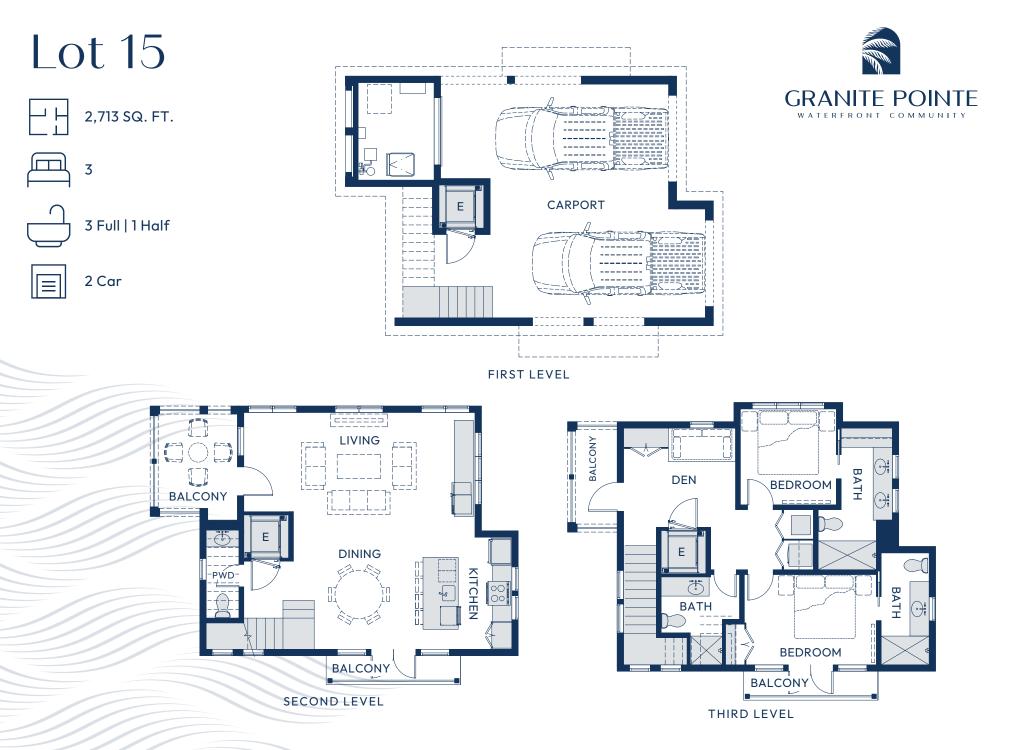

## 100 POINTE VIEW DRIVE | GRANITE SHOALS, TX 78654

NOT FOR REGULATORY APPROVAL, PERMITTING OR CONSTRUCTION. All dimensions and square footage are approximate at Granite Pointe Waterfront Community and are subject to change without notice. Illustrations are artist's conception and not reproductions of original plans. All drawings, specifications and other documents prepared by Kissling Architecture, Inc. are instruments of service for use solely with respect to this project and shall not be used on other projects or for the completion of this project without the expressed written permission of Kissling Architecture, Inc., James G. Kissling, architect, shall be deemed author of these documents and shall retain all common law, statutory and other reserved rights, including copyrights.